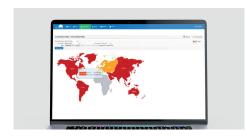

## Create insights from complexity

No more searching for energy and carbon information across your organization. World Kinect Online is your single source for energy consumption, cost, and carbon status. Let us aggregate, standardize, and compare your disparate sources of data – all in one place.

Exclusive to World Kinect customers, the portal is easy to use, intuitive and lets you create personalized reports on the data that is most insightful to your business.

Speak to your Account Manager about access today.