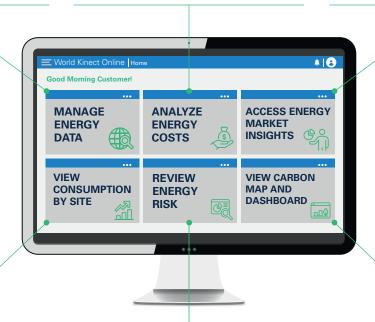

## **World Kinect Online**Portal

Centralize your electricity, natural gas and carbon management into a single view.

## Create insights from complexity

No more searching for energy and carbon information across your organization. World Kinect Online is your single source for energy consumption, cost, and carbon status. Let us aggregate, standardize, and compare your disparate sources of data – all in one place.

**Improve visibility of your hedging portfolio risk** with clearer information to mitigate exposure.

**Track your carbon reduction progress** by monitoring emissions by source and scope. Use our reporting to provide public visibility.