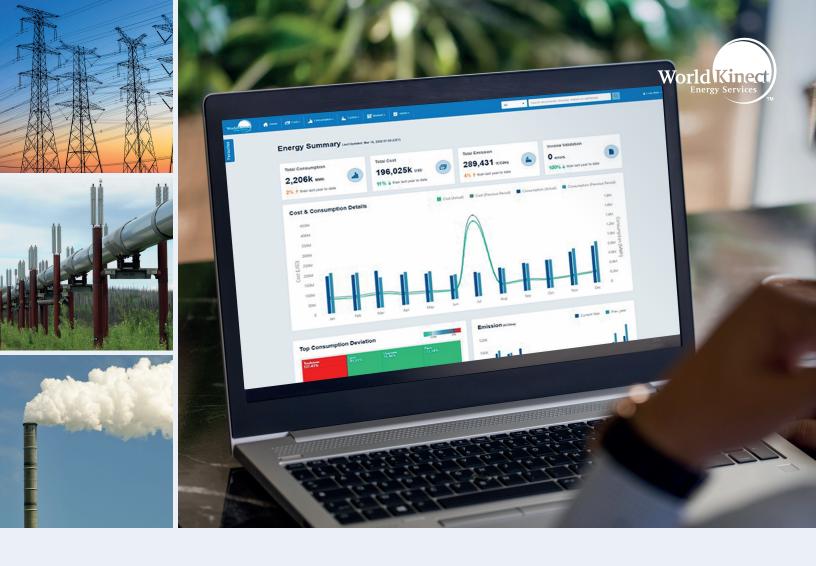

## Create insights from complexity

No more searching for energy and carbon information across your organization. World Kinect Online is your single source for energy consumption, cost, and carbon status. Let us aggregate, standardize, and compare your disparate sources of data – all in one place.

One Partner.

Everything Energy.

Better understand your usage with central visibility to energy bills helping you better budget and improve efficiencies.

**Get a clearer picture of your energy costs** with invoices and data on your costs, usage and unit prices together in one place.

**Improve visibility of your hedging portfolio risk** with clearer information to mitigate exposure.

**Track your carbon reduction progress** by monitoring emissions by source and scope. Use our reporting to provide public visibility.