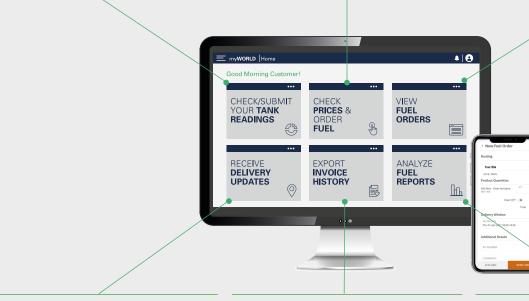

## Exclusive to World Kinect Customers.

The myWorld Customer Portal will change the way you manage your fuel...

**Never run out of fuel** with automatic deliveries based on your tank data.

**Save time** with online ordering, from anywhere.\*

Get full visibility to your fuel spend and online access to delivery tickets.

Receive **real time updates** about your fuel delivery status.

Eliminate cumbersome paper invoice processing with online access to digital invoices.

Export reports to spot trends and potential issues to make **better fuel purchasing decisions**.

| 25                |      |            |          |          |         |       |               | ARES   | NET           | STAPLS      |       |
|-------------------|------|------------|----------|----------|---------|-------|---------------|--------|---------------|-------------|-------|
| pet I             | 1000 | active .   | (SLADE)  | 8037     | CHOCK # | AUTOM | ORCEI         |        |               | ATOT<br>S40 | L OPE |
| -                 |      |            |          |          |         | 749   |               |        | \$19,207.00   | ones        |       |
| 0 B mmm2 PM       |      |            |          |          |         | 767   |               |        | \$19,205.57   | OPEN        |       |
| 0 8 mmm 240       |      |            |          |          |         | 2164  |               |        | \$17,143.76   | OPEN        |       |
|                   |      |            |          | L 201200 | 103     | 349   |               |        | 817,875,88    | OPEN        |       |
| DB most rew       |      | 25.69-2027 | 264166   | 2112204  | e .     | 0.400 |               |        | E10:021.64    | OPEN        |       |
| 0 • 10000000 0400 |      |            |          |          |         |       | (400,000,000) | FERRAL | (\$30,775.03) | OPEN        |       |
| O B STOCK PARK    |      | 1766/201   | New      |          |         | 40    |               |        | \$19,205.57   | orey        |       |
| # man             |      | N-9-XV     | UNESCHO. | 255250ag | 21      | id    |               |        | \$17,149.76   | OPEN        |       |
| # annual man      |      |            | incanc.  | RESERVE  | 540     |       |               |        | \$17,675,60   |             |       |
|                   |      |            | Sens     | ATTOMAY  | 5.000   |       |               |        |               | OPEN        |       |